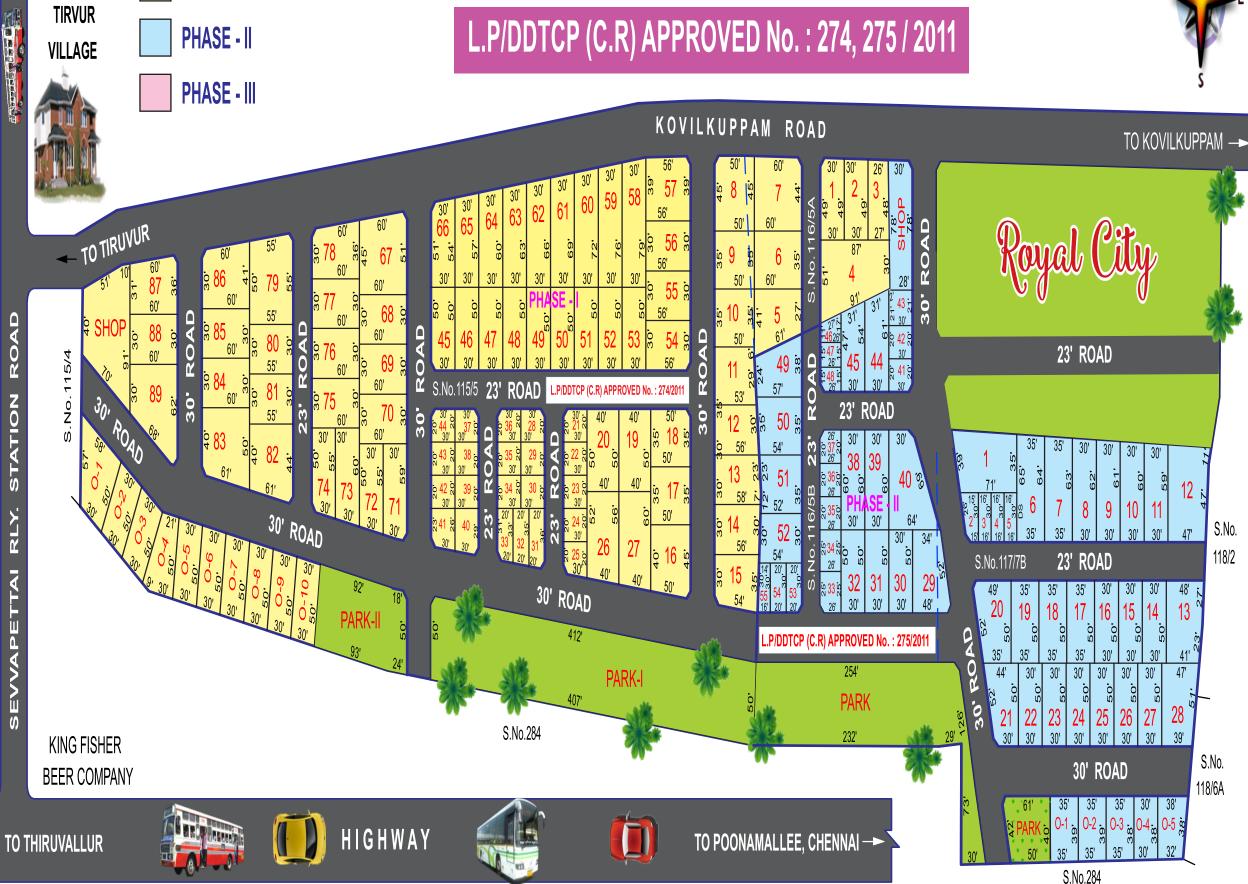

## Salient Features

- O Well developed Layout
- O DTCP Approved Layout
- O Black Top Roads
- O Children Play area and Park
- Fully Gated Community
- O Easy accessibility to Bus Stop & Railway Station
- Excellent return on investment

For further details please contact:

APPROVED LAYOUT OF HOUSE SITES IN S.No. 115/5; 116/5A,5B; 117/7A,7B AT V.No.94, TIRUR VILLAGE, THIRUVALLUR TALUK & DISTRICT

L.P/DDTCP (C.R) APPROVED No.: 275/2011 L.P/DDTCP (C.R) APPROVED No.: 274/2011 1500 115/5 53 1500 115/5 0-5 1330 117/7B 12 1635 115/5 13 2225 117/7B 63 1845 115/5 14 1710 115/5 64 1755 115/5 14 1500 117/7B 15 1788 115/5 65 1665 115/5 66 1575 115/5 16 1500 117/7B 17 1750 115/5 18 1750 117/7B 19 1750 117/7B 20 2142 117/7B 600 115/5 72 1575 115/5 600 115/5 73 1725 115/5 23 1500 600 115/5 74 1575 115/5 24 1500 2160 115/5 76 1800 115/5 1500 28 2172 117/7B 29 2091 30 1500 116/5B 650 116/5B 825 115/5 600 115/5 0-4 1500 115/5 645 116/5B 44 1754 116/5B 1540 116/5B 46 <u>371 116/5B</u> 0-8 1500 115/5 48 1500 115/5 49 1500 115/5 50 1500 115/5 SHOP 3985 115/5

**AREA STATEMENT** 

AREA STATEMENT PHASE - II

**SOLD OUT POTS** 

SEVVAPET

RLY. STATION

PHASE - I