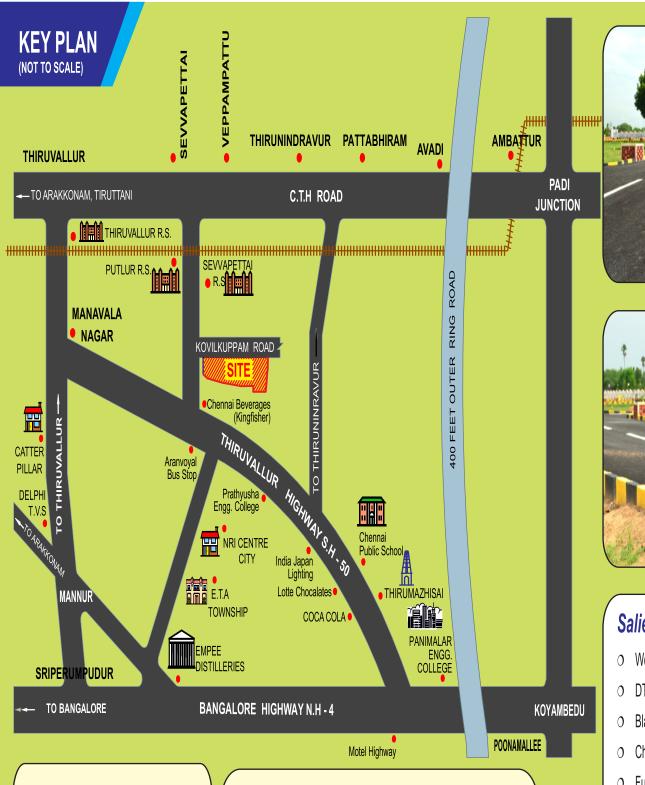

Aranvoyal Bus Stop @ 500 mtrs.

Sevvapet Railway Station @ 1.5 kms

Thiruvallur Railway Station@ 3 kms

Thirumazhisai Satellite City @ 6 kms

CMBT Bus Stand @ 30 kms

## Schools & Colleges near by :

Panimalar Engg. College, Chennai Public School, Prathyusha Engg. College, Jacob Mat. School, Sri Venkateswara Engg. College, International Maritime Academy and Alpha Engg. College.

## Factories near by :

Chennai Beverages (Kingfishers), Lotte Chocolates, Coca Cola, Sri Krishna Sweets, India Japan Lighting Ltd., Stanadyne Amalgamation Pvt. Ltd., Caterpillar India.

## Salient Features

- O Well developed Layout
- O DTCP Approved Layout
- O Black Top Roads
- O Children Play area and Park
- Fully Gated Community
- O Easy accessibility to Bus Stop & Railway Station
- Excellent return on investment